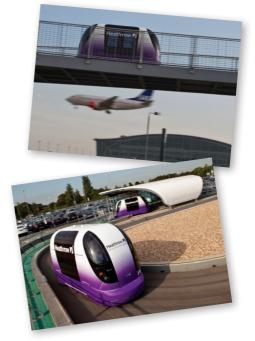

## Heathrow pods provide direct access to only one hotel.

This modern, eco-friendly network is the perfect way to arrive at one of the world's busiest international airports - T5 in 5 minutes for just £5<sup>\*</sup>.

**Thistle London Heathrow** is the only hotel with direct access to the Ultra pod network, the innovative system of driverless electric vehicles that connect you straight to Terminal 5.

## **Benefits include:**

- 5-minute pod journey from the hotel to Terminal 5
- Modern and eco-friendly journey via driverless electric vehicle
- \*£5 per person per trip
- Travel on to any other Terminal for free, via Heathrow Express
- 470 on-site car parking spaces from just £10 a day