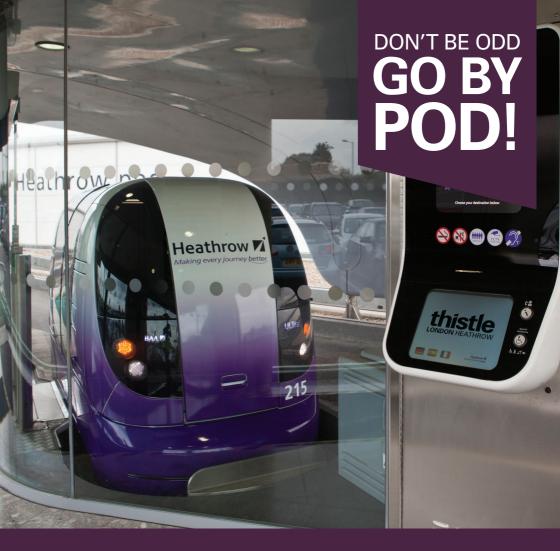

## Heathrow pods provide direct access to only one hotel.

This modern, eco-friendly network is the perfect way to arrive at one of the world's busiest international airports - T5 in 5 minutes for just £5<sup>\*</sup>.

**Thistle London Heathrow** is the only hotel with direct access to the Ultra pod network, the innovative system of driverless electric vehicles that connect you straight to Terminal 5.

## **Benefits include:**

- 5-minute pod journey from the hotel to Terminal 5
- Modern and eco-friendly journey via driverless electric vehicle
- \*£5 per person per trip
- Travel on to any other Terminal for free, via Heathrow Express
- 470 on-site car parking spaces from just £10 a day